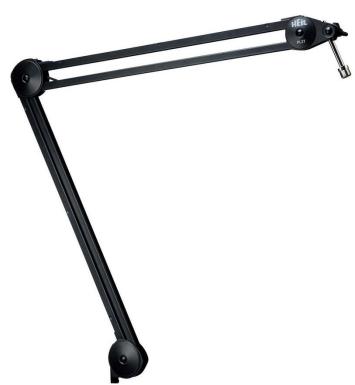

Heil Sound PL-2T Overhead Broadcast Boom

Vendor: Amazon

Catalog Number: B000SZVZ74 Price: \$120.00

Webcam System Page 3