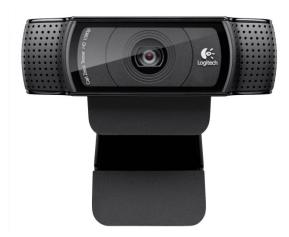

The main window of Yawcam program

Logitech HD Pro Webcam C920, 1080p Widescreen Video Calling and Recording

Vendor: Amazon

Catalog Number: B006JH8T3S

Price: \$72.25

Webcam System Page 1

SANOXY® USB over Cat5/5e/6 Extension Cable RJ45 Adapter Set