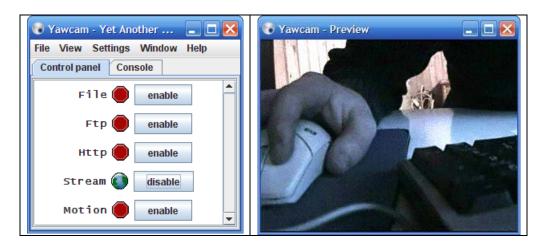

## Webcam System

The webcam is used to show the laboratory operations on the large projector screen. The webcam is mounted on a boom and is connected to the computer by a USB-Over-CAT5 cable. The CAT5 cable, which is a regular network cable, can be 25 or 50 feet long. To display the webcam on the computer, we us a free program called Yawcam (Yet Another Webcam) from <a href="http://www.yawcam.com">http://www.yawcam.com</a>. The total cost of the webcam system is about \$240 plus tax and shipping.

The main window of Yawcam program

Logitech HD Pro Webcam C920, 1080p Widescreen Video Calling and Recording

Vendor: Amazon

Catalog Number: B006JH8T3S

Price: \$72.25

Webcam System Page 1

SANOXY® USB over Cat5/5e/6 Extension Cable RJ45 Adapter Set