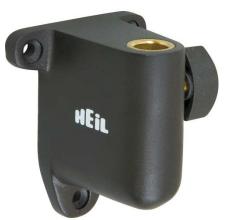

Vendor: Amazon

Catalog Number: B004XYEXX4

Price: \$12.99

AmazonBasics RJ45 Cat5e Ethernet Patch Cable (25 feet) Vendor: Amazon

Catalog Number: B00B2GD29M

Price: \$6.49

Heil Sound WM-1 Vertical Surface Mount for Heil Booms

Vendor: Amazon

Catalog Number: B0018TAIQI

Price: \$22.00

Webcam System Page 2

On-Stage CM01 Camera/Digital Recorder Microphone Stand Mount

Vendor: Amazon

Catalog Number: B001GWCC4I

Price: \$6.38